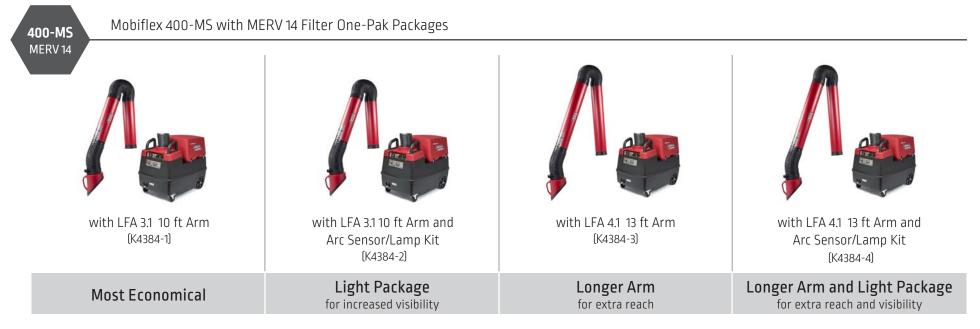

## PACKAGES – WHAT'S INCLUDED

|                                                                               |                |                                                   | Arm Size/Type                                                    |                                                   |                                                                  |  |
|-------------------------------------------------------------------------------|----------------|---------------------------------------------------|------------------------------------------------------------------|---------------------------------------------------|------------------------------------------------------------------|--|
| Description                                                                   | Product Number | <b>LFA 3.1</b><br><b>10 ft (3 m)</b><br>(K2633-5) | LFA 3.1 10 ft (3 m)<br>with Arc Sensor/<br>Lamp Kit<br>[K2633-6] | <b>LFA 4.1</b><br><b>13 ft (4 m)</b><br>(K2633-7) | LFA 4.1 13 ft (4 m)<br>with Arc Sensor/<br>Lamp Kit<br>(K2633-8) |  |
| Mobiflex 200-M with MERV 14 Filter                                            |                |                                                   |                                                                  |                                                   |                                                                  |  |
| Mobiflex 200-M with LFA 3.1 10 ft (3 m) Arm One-Pak                           | K4259-2        | •                                                 |                                                                  |                                                   |                                                                  |  |
| Mobiflex 200-M with LFA 3.1 10 ft (3 m) Arm with Arc Sensor/Lamp Kit One-Pak  | K4259-3        |                                                   | •                                                                |                                                   |                                                                  |  |
| Mobiflex 200-M with LFA 4.1 13 ft (4 m) Arm One-Pak                           | K4259-4        |                                                   |                                                                  | •                                                 |                                                                  |  |
| Mobiflex 200-M with LFA 4.1 13 ft (4 m) Arm with Arc Sensor/Lamp Kit One-Pak  | K4259-5        |                                                   |                                                                  |                                                   | •                                                                |  |
| Mobiflex 200-M with MERV 16 Filter                                            |                |                                                   |                                                                  |                                                   |                                                                  |  |
| Mobiflex 200-M with LFA 3.1 10 ft (3 m) Arm One-Pak                           | K4259-6        | •                                                 |                                                                  |                                                   |                                                                  |  |
| Mobiflex 200-M with LFA 3.1 10 ft (3 m) Arm with Arc Sensor/Lamp Kit One-Pak  | K4259-7        |                                                   | •                                                                |                                                   |                                                                  |  |
| Mobiflex 200-M with LFA 4.1 13 ft (4 m) Arm One-Pak                           | K4259-8        |                                                   |                                                                  | •                                                 |                                                                  |  |
| Mobiflex 200-M with LFA 4.1 13 ft (4 m) Arm with Arc Sensor/Lamp Kit One-Pak  | K4259-9        |                                                   |                                                                  |                                                   | •                                                                |  |
| Mobiflex 400-MS with MERV 14 Filter                                           |                |                                                   |                                                                  |                                                   |                                                                  |  |
| Mobiflex 400-MS with LFA 3.110 ft. (3 m) Arm One-Pak                          | K4384-1        | •                                                 |                                                                  |                                                   |                                                                  |  |
| Mobiflex 400-MS with LFA 3.1 10 ft. (3 m) Arm and Arc Sensor/Lamp Kit One-Pak | K4384-2        |                                                   | •                                                                |                                                   |                                                                  |  |
| Mobiflex 400-MS with LFA 4.1 13 ft. (4 m) Arm One-Pak                         | K4384-3        |                                                   |                                                                  | •                                                 |                                                                  |  |
| Mobiflex 400-MS with LFA 4.1 13 ft. (4 m) Arm and Arc Sensor/Lamp Kit One-Pak | K4384-4        |                                                   |                                                                  |                                                   | •                                                                |  |
| Mobiflex 400-MS with MERV 16 Filter                                           |                |                                                   |                                                                  |                                                   |                                                                  |  |
| Mobiflex 400-MS with LFA 3.1 10 ft. (3 m) Arm One-Pak                         | K4384-5        | •                                                 |                                                                  |                                                   | ,                                                                |  |
| Mobiflex 400-MS with LFA 3.1 10 ft. (3 m) Arm and Arc Sensor/Lamp Kit One-Pak | К4384-б        |                                                   | •                                                                |                                                   |                                                                  |  |
| Mobiflex 400-MS with LFA 4.1 13 ft. (4 m) Arm One-Pak                         | K4384-7        |                                                   |                                                                  | •                                                 |                                                                  |  |
| Mobiflex 400-MS with LFA 4.1 13 ft. (4 m) Arm and Arc Sensor/Lamp Kit One-Pak | K4384-8        |                                                   |                                                                  |                                                   | •                                                                |  |