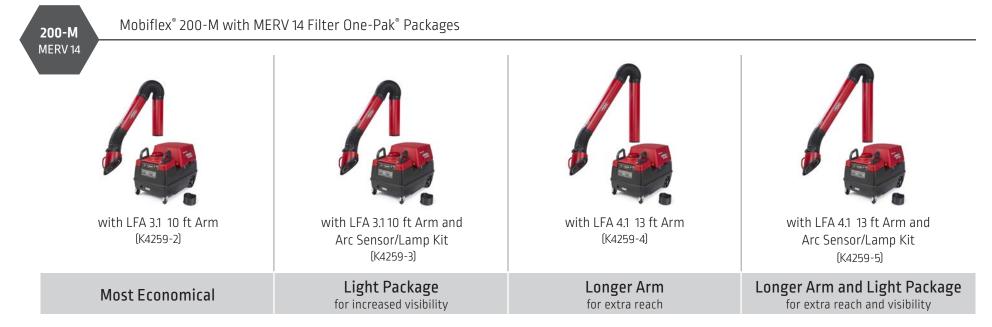

## PACKAGES – WHAT'S INCLUDED

|                                                                               |                |                                                   | Arm Size/Type                                                    |                                                   |                                                                  |  |
|-------------------------------------------------------------------------------|----------------|---------------------------------------------------|------------------------------------------------------------------|---------------------------------------------------|------------------------------------------------------------------|--|
| Description                                                                   | Product Number | <b>LFA 3.1</b><br><b>10 ft (3 m)</b><br>(K2633-5) | LFA 3.1 10 ft (3 m)<br>with Arc Sensor/<br>Lamp Kit<br>[K2633-6] | <b>LFA 4.1</b><br><b>13 ft (4 m)</b><br>(K2633-7) | LFA 4.1 13 ft (4 m)<br>with Arc Sensor/<br>Lamp Kit<br>(K2633-8) |  |
| Mobiflex 200-M with MERV 14 Filter                                            |                |                                                   |                                                                  |                                                   |                                                                  |  |
| Mobiflex 200-M with LFA 3.1 10 ft (3 m) Arm One-Pak                           | K4259-2        | •                                                 |                                                                  |                                                   |                                                                  |  |
| Mobiflex 200-M with LFA 3.1 10 ft (3 m) Arm with Arc Sensor/Lamp Kit One-Pak  | K4259-3        |                                                   | •                                                                |                                                   |                                                                  |  |
| Mobiflex 200-M with LFA 4.1 13 ft (4 m) Arm One-Pak                           | K4259-4        |                                                   |                                                                  | •                                                 |                                                                  |  |
| Mobiflex 200-M with LFA 4.1 13 ft (4 m) Arm with Arc Sensor/Lamp Kit One-Pak  | K4259-5        |                                                   |                                                                  |                                                   | •                                                                |  |
| Mobiflex 200-M with MERV 16 Filter                                            |                |                                                   |                                                                  |                                                   |                                                                  |  |
| Mobiflex 200-M with LFA 3.1 10 ft (3 m) Arm One-Pak                           | K4259-6        | •                                                 |                                                                  |                                                   |                                                                  |  |
| Mobiflex 200-M with LFA 3.1 10 ft (3 m) Arm with Arc Sensor/Lamp Kit One-Pak  | K4259-7        |                                                   | •                                                                |                                                   |                                                                  |  |
| Mobiflex 200-M with LFA 4.1 13 ft (4 m) Arm One-Pak                           | K4259-8        |                                                   |                                                                  | •                                                 |                                                                  |  |
| Mobiflex 200-M with LFA 4.1 13 ft (4 m) Arm with Arc Sensor/Lamp Kit One-Pak  | K4259-9        |                                                   |                                                                  |                                                   | •                                                                |  |
| Mobiflex 400-MS with MERV 14 Filter                                           |                |                                                   |                                                                  |                                                   |                                                                  |  |
| Mobiflex 400-MS with LFA 3.110 ft. (3 m) Arm One-Pak                          | K4384-1        | •                                                 |                                                                  |                                                   |                                                                  |  |
| Mobiflex 400-MS with LFA 3.1 10 ft. (3 m) Arm and Arc Sensor/Lamp Kit One-Pak | K4384-2        |                                                   | •                                                                |                                                   |                                                                  |  |
| Mobiflex 400-MS with LFA 4.1 13 ft. (4 m) Arm One-Pak                         | K4384-3        |                                                   |                                                                  | •                                                 |                                                                  |  |
| Mobiflex 400-MS with LFA 4.1 13 ft. (4 m) Arm and Arc Sensor/Lamp Kit One-Pak | K4384-4        |                                                   |                                                                  |                                                   | •                                                                |  |
| Mobiflex 400-MS with MERV 16 Filter                                           |                |                                                   |                                                                  |                                                   |                                                                  |  |
| Mobiflex 400-MS with LFA 3.1 10 ft. (3 m) Arm One-Pak                         | K4384-5        | •                                                 |                                                                  |                                                   | ,                                                                |  |
| Mobiflex 400-MS with LFA 3.1 10 ft. (3 m) Arm and Arc Sensor/Lamp Kit One-Pak | К4384-б        |                                                   | •                                                                |                                                   |                                                                  |  |
| Mobiflex 400-MS with LFA 4.1 13 ft. (4 m) Arm One-Pak                         | K4384-7        |                                                   |                                                                  | •                                                 |                                                                  |  |
| Mobiflex 400-MS with LFA 4.1 13 ft. (4 m) Arm and Arc Sensor/Lamp Kit One-Pak | K4384-8        |                                                   |                                                                  |                                                   | •                                                                |  |